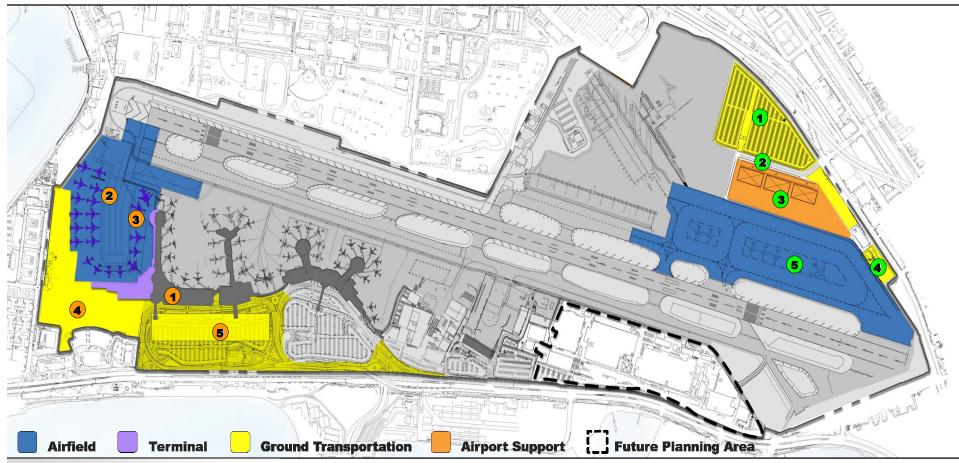

## **Project Elements**

- Expand existing Terminal 2
  West with 10 new jet gates.
- Construct new aircraft parking and replacement Remain-Over-Night (RON) aircraft parking aprop
- apron.
  Construct new apron and aircraft taxilane.
- Construct new surface parking and vehicle
- circulation.
  Construct a new parking structure and vehicle circulation serving Terminal 2.
- Relocate and reconfigure SAN Park
  Pacific Highway.
- Construct a new access road to North Area facilities from Sassafras St./ Pacific Highway intersection.
- Construct new General Aviation facilities including access, terminal/hangars and apron on 12.4 acres.
- Demolish the existing general aviation facilities.
- Reconstruct Taxiway C, and construct new apron hold pads and new Taxiway east of Taxiway D.